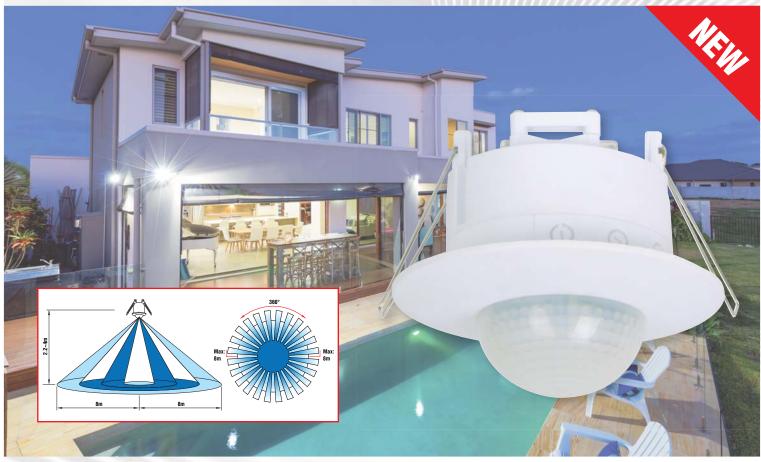

#### SPECIFICATIONS

| <ul> <li>Voltage:</li> </ul>                      | 220-240V/AC 50Hz                                              |
|---------------------------------------------------|---------------------------------------------------------------|
| • Rated Load:                                     | 800W Max. Incandescent<br>800W Max. Tungsten<br>200W Max. LED |
| <ul> <li>Auto Off Time<br/>Adjustment:</li> </ul> | Up to 8sec ~ 7mins<br>±2mins                                  |
| • Lux Adjustment:                                 | <3 Lux ~2000 Lux                                              |
| • Detection Range:                                | Up to 6m at<br>2.2 ~ 4m height                                |
| • Detection Angle:                                | 360 degrees                                                   |
| • Operating Temp:                                 | -20°C ~ +40°C                                                 |
| <ul> <li>Environmental<br/>Protection:</li> </ul> | IP20                                                          |