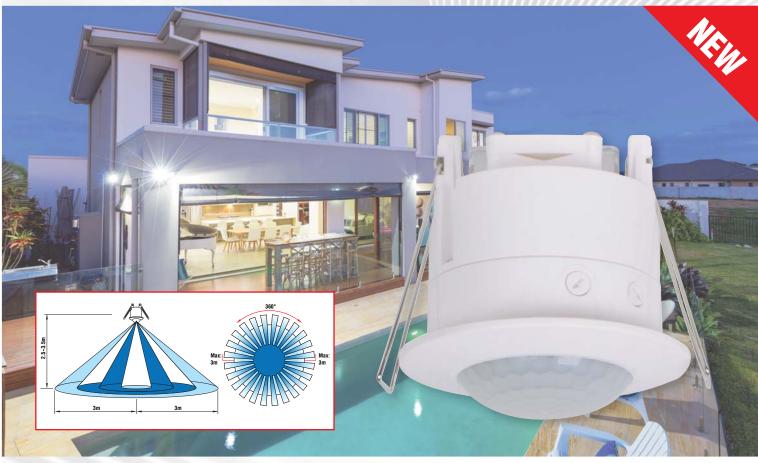

#### **SPECIFICATIONS**

| <ul> <li>Voltage:</li> </ul>                      | 220-240V/AC 50Hz                                                |
|---------------------------------------------------|-----------------------------------------------------------------|
| • Rated Load:                                     | 1200W Max. Incandescent<br>1200W Max. Tungsten<br>300W Max. LED |
| • Auto Off Time<br>Adjustment:                    | Up to 10sec ~ 7mins<br>±2mins                                   |
| • Lux Adjustment:                                 | <3 Lux ~ 2000 Lux                                               |
| • Detection Range:                                | Up to 16m at<br>2.2 ~ 4m height                                 |
| • Detection Angle:                                | 360 degrees                                                     |
| • Operating Temp:                                 | -20°C ~ +40°C                                                   |
| <ul> <li>Environmental<br/>Protection:</li> </ul> | IP20                                                            |