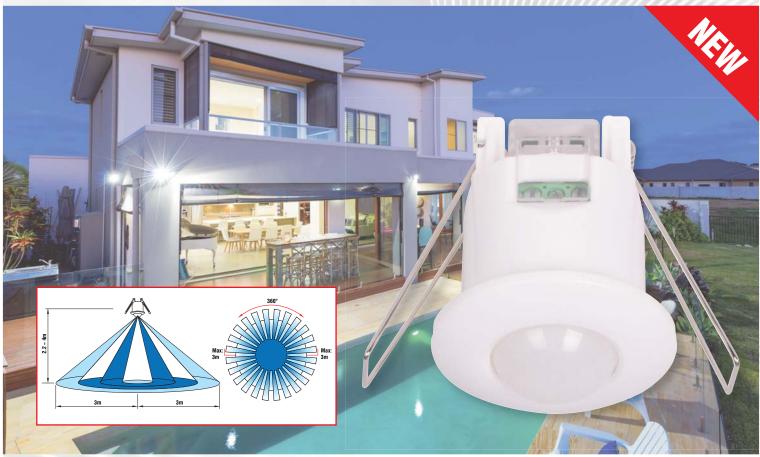

#### SPECIFICATIONS

| <ul> <li>Voltage:</li> </ul>                      | 220-240V/AC 50Hz                                              |
|---------------------------------------------------|---------------------------------------------------------------|
| • Rated Load:                                     | 800W Max. Incandescent<br>800W Max. Tungsten<br>200W Max. LED |
| <ul> <li>Auto Off Time<br/>Adjustment:</li> </ul> | Up to 8sec ~ 7mins<br>±2mins                                  |
| • Lux Adjustment:                                 | <3 Lux ~2000 Lux                                              |
| • Detection Range:                                | Up to 6m at<br>2.2 ~ 4m height                                |
| • Detection Angle:                                | 360 degrees                                                   |
| • Operating Temp:                                 | -20°C ~ +40°C                                                 |
| <ul> <li>Environmental<br/>Protection:</li> </ul> | IP20                                                          |