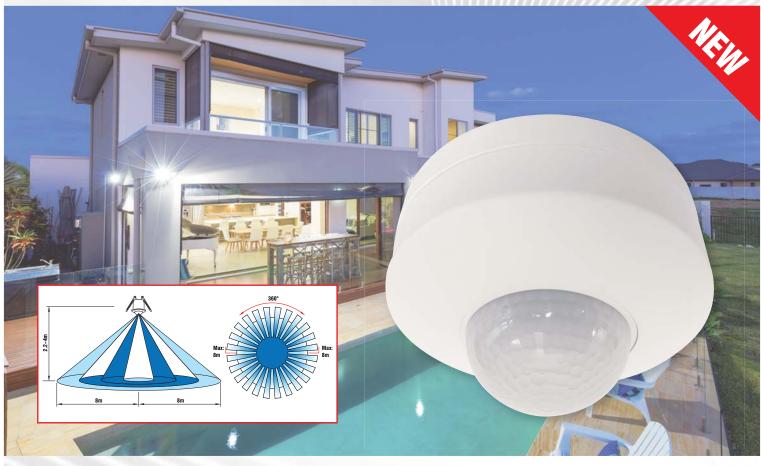

#### **SPECIFICATIONS**

| <ul> <li>Voltage:</li> </ul>                      | 220-240V/AC 50Hz                                                |
|---------------------------------------------------|-----------------------------------------------------------------|
| • Rated Load:                                     | 1200W Max. Incandescent<br>1200W Max. Tungsten<br>300W Max. LED |
| • Auto Off Time<br>Adjustment:                    | Up to 10sec ~ 7mins<br>±2mins                                   |
| • Lux Adjustment:                                 | <3 Lux ~ 2000 Lux                                               |
| • Detection Range:                                | Up to 16m at<br>2.2 ~ 4m height                                 |
| • Detection Angle:                                | 360 degrees                                                     |
| • Operating Temp:                                 | -20°C ~ +40°C                                                   |
| <ul> <li>Environmental<br/>Protection:</li> </ul> | IP20                                                            |