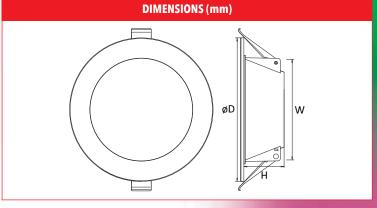

| Part No.       | Voltage  | Watt | PF  | ССТ                   | Ra | Lumens      | Beam<br>Angle | Lifetime<br>hrs | Fitting<br>Colour | Dimensions<br>(øD x W x H)mm | Cutout<br>Ømm |
|----------------|----------|------|-----|-----------------------|----|-------------|---------------|-----------------|-------------------|------------------------------|---------------|
| TSAL8APDLRGBBT | 200-240V | 13W  | 0.9 | 2000K-4000K-6500K-RGB | 80 | 780-900-950 | 100°          | 50,000          | White             | 108 x 70 x 38                | 90-92         |