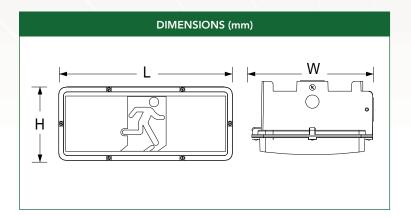

| Part No.    | Voltage | Watt | PF   | сст   | Ra  | Lumens | Beam<br>Angle | Lifetime<br>hrs | Fitting<br>Colour | Dimensions<br>(L x W x H)mm |
|-------------|---------|------|------|-------|-----|--------|---------------|-----------------|-------------------|-----------------------------|
| TSAL8ST1711 | 240V    | 3W   | >0.9 | 6000K | >80 | N/A    | N/A           | 50,000          | N/A               | 381 x 98 x 162              |