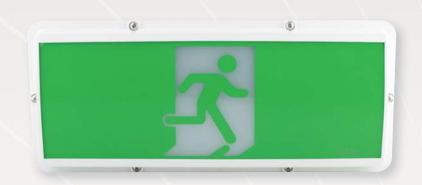

## LED Weatherproof Exit Light STONE

## **Features**

- Polycarbonate body and diffuser
- Wall mount
- Energy efficient LED, low 3W standby power consumption
- Superior light output, 24m viewing distance
- Lithium Ion battery
- 3hrs emergency battery run-time
- Manual test switch
- Large terminal block and cable entry
- Operating temp: -10°C to +40°C
- IP65 rated
- Complies with AS/NZ2293

## Includes the following decals

- Standard running man
- Running man with left arrow
- Running man with right arrow

| CERTIFICATION   | IP RATING  | DIMMABLE      |  |  |
|-----------------|------------|---------------|--|--|
| SAA             | IP65       |               |  |  |
| L - ION BATTERY | RECYCLABLE | BOX   CTN QTY |  |  |
| 7               |            | 1   10        |  |  |