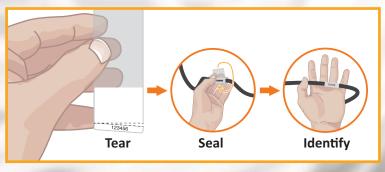

## CABLE & HOSE IDENTIFICATION

Using tear resistant material with an exaggerated clear laminate flap, ID Wraps are ideal for cable and hose identification.

Simply write on the white area of the label, stick down the marked area and wrap the clear laminate around.

The clear laminate can wrap multiple times around the cable or hose to give extra protection to the written area.

The wraps also include a perforated section with sequential numbers that is easily removed or folded out of view if not required.

- Packs of 100 @ 110mm x 32mm
- Marking pen included
- Write on area 18mm x 32mm

Seal

**Part# TAGCIW** 