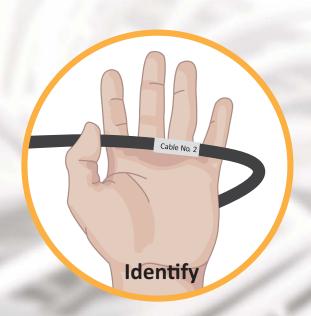

## CABLE & HOSE IDENTIFICATION

Using tear resistant material with an exaggerated clear laminate flap, ID Wraps are ideal for cable and hose identification.

Simply write on the white area of the label, stick down the marked area and wrap the clear laminate around.

The clear laminate can wrap multiple times around the cable or hose to give extra protection to the written area.

The wraps also include a perforated section with sequential numbers that is easily removed or folded out of view if not required.