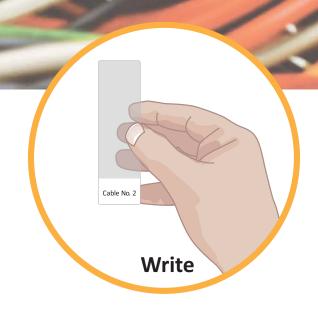

## CABLE & HOSE IDENTIFICATION

Using tear resistant material with an exaggerated clear laminate flap, ID Wraps are ideal for cable and hose identification.

Simply write on the white area of the label, stick down the marked area and wrap the clear laminate around.