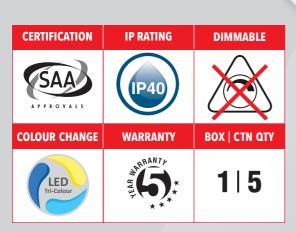

#### ■ Technical Specifications

|             | TSFPBL3060TRI     | TSFPBL6060TRI     | TSFBL30120TRI     |
|-------------|-------------------|-------------------|-------------------|
| Wattage     | 25W               | 36W               | 36W               |
| Lumens      | 1977-2278-2280    | 3072-3627-3707    | 3072-3627-3707    |
| Colour Temp | 3000K-4000K-5700K | 3000K-4000K-5700K | 3000K-4000K-5700K |
| Voltage     | 200-240VAC 50Hz   | 200-240VAC 50Hz   | 200-240VAC 50Hz   |
| Beam Angle  | 120°              | 120°              | 120°              |
| Ra          | 80                | 80                | 80                |
| Colour      | White             | White             | White             |

#### **Features**

- Uniform light effect with optic lens
- Integrated sheet metal design provides excellent thermal management
- Slide switch function for colour temperature change
- Constant current driver
- 0.6m flex & plug
- Operating temp: -20°C to +45°C
- IP20 rated

#### **Installation Options**

- Pendant & recessed
- Installation

| Part No.       | Description                                               | Dimensions<br>(L x W x H)mm |
|----------------|-----------------------------------------------------------|-----------------------------|
| TSFPBL3060TRI  | LED Backlit Flat Panel 25W Tricolour Non-Dim 295 x 595mm  | 295 x 595 x 25              |
| TSFPBL6060TRI  | LED Backlit Flat Panel 36W Tricolour Non-Dim 595 x 595mm  | 595 x 595 x 25              |
| TSFPBL30120TRI | LED Backlit Flat Panel 36W Tricolour Non-Dim 295 x 1195mm | 295 x 1195 x 25             |