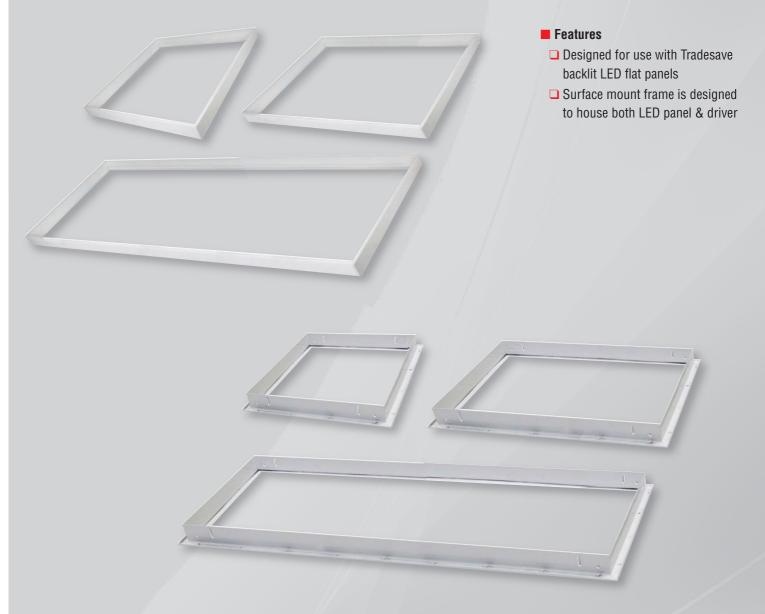

### **LED Backlit Flat Panels**

| Part No.       | Description                                              |
|----------------|----------------------------------------------------------|
| TSFPBL3060SMF  | LED Flat Panel Surface Mount Frame, to Suit 295 x 595mm  |
| TSFPBL6060SMF  | LED Flat Panel Surface Mount Frame, to Suit 595 x 595mm  |
| TSFPBL30120SMF | LED Flat Panel Surface Mount Frame, to Suit 295 x 1195mm |

| Part No.     | Description                                              |
|--------------|----------------------------------------------------------|
| TSFP3060RPF  | LED Flat Panel Recess Plaster Frame to Suit 295 x 595mm  |
| TSFP6060RPF  | LED Flat Panel Recess Plaster Frame to Suit 595 x 595mm  |
| TSFP30120RPF | LED Flat Panel Recess Plaster Frame to Suit 295 x 1195mm |