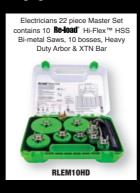

## Re-load stock package

Purchase the below package & receive a 25% discount PLUS a FREE merchandiser!

| Part No. | Description                                                                   |
|----------|-------------------------------------------------------------------------------|
| RLA152   | Arbor, Quick Change Suits Holesaws 14-102mm                                   |
| RLBP5    | Reload Boss, [5] Pack Suits 2 Large, 3 Small Holesaws                         |
| RLE6HD   | Holesaw Set 14 Piece Quick Change Electricians / 6 Saws / 6 Bosses / HD Arbor |
| RLEM10HD | Holesaw Set 22 Piece Quick Change Electricians /10 Saws/10 Bosses/HD Arbor    |
| RLHD200  | Arbor, Heavy Duty Suits Holesaws 14-200mm                                     |
| RLHS16   | Holesaw, Reload, Hi-Flex Bi-Metal 16mm                                        |
| RLHS20   | Holesaw, Reload, Hi-Flex Bi-Metal 20mm                                        |
| RLHS22   | Holesaw, Reload, Hi-Flex Bi-Metal 22mm                                        |
| RLHS25   | Holesaw, Reload, Hi-Flex Bi-Metal 25mm                                        |
| RLHS32   | Holesaw, Reload, Hi-Flex Bi-Metal 32mm                                        |
| RLHS40   | Holesaw, Reload, Hi-Flex Bi-Metal 40mm                                        |
| RLHS51   | Holesaw, Reload, Hi-Flex Bi-Metal 51mm                                        |
| RLHS64   | Holesaw, Reload, Hi-Flex Bi-Metal 64mm                                        |
| RLHS73   | Holesaw, Reload, Hi-Flex Bi-Metal 73mm                                        |
| RLHS83   | Holesaw, Reload, Hi-Flex Bi-Metal 83mm                                        |
| RLHS92   | Holesaw, Reload, Hi-Flex Bi-Metal 92mm                                        |
| RLPD     | Pilot Drill, High Point Suit Reload Quick Change Arbor                        |
| RLPDQC   | Pilot Drill Bit Quick Change suits Arbor HD201                                |
| RLMU     | Reload Merchandiser Unit                                                      |