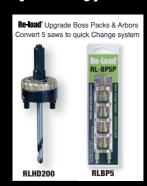

### Heavy Duty Quick Change Arbor Fits all Saws 14-200mm Available in Plumbers or Electricians Sets Arbor & Boss (5) Packs also Available (Sold Seperately)

See Over for Stock Package

## Re-load stock package

Purchase the below package & receive a 25% discount PLUS a FREE merchandiser!

| Part No. | Description                                                                   |
|----------|-------------------------------------------------------------------------------|
| RLA152   | Arbor, Quick Change Suits Holesaws 14-102mm                                   |
| RLBP5    | Reload Boss, [5] Pack Suits 2 Large, 3 Small Holesaws                         |
| RLE6HD   | Holesaw Set 14 Piece Quick Change Electricians / 6 Saws / 6 Bosses / HD Arbor |
| RLEM10HD | Holesaw Set 22 Piece Quick Change Electricians /10 Saws/10 Bosses/HD Arbor    |
| RLHD200  | Arbor, Heavy Duty Suits Holesaws 14-200mm                                     |
| RLHS16   | Holesaw, Reload, Hi-Flex Bi-Metal 16mm                                        |
| RLHS20   | Holesaw, Reload, Hi-Flex Bi-Metal 20mm                                        |
| RLHS22   | Holesaw, Reload, Hi-Flex Bi-Metal 22mm                                        |
| RLHS25   | Holesaw, Reload, Hi-Flex Bi-Metal 25mm                                        |
| RLHS32   | Holesaw, Reload, Hi-Flex Bi-Metal 32mm                                        |
| RLHS40   | Holesaw, Reload, Hi-Flex Bi-Metal 40mm                                        |
| RLHS51   | Holesaw, Reload, Hi-Flex Bi-Metal 51mm                                        |
| RLHS64   | Holesaw, Reload, Hi-Flex Bi-Metal 64mm                                        |
| RLHS73   | Holesaw, Reload, Hi-Flex Bi-Metal 73mm                                        |
| RLHS83   | Holesaw, Reload, Hi-Flex Bi-Metal 83mm                                        |
| RLHS92   | Holesaw, Reload, Hi-Flex Bi-Metal 92mm                                        |
| RLPD     | Pilot Drill, High Point Suit Reload Quick Change Arbor                        |
| RLPDQC   | Pilot Drill Bit Quick Change suits Arbor HD201                                |
| RLMU     | Reload Merchandiser Unit                                                      |