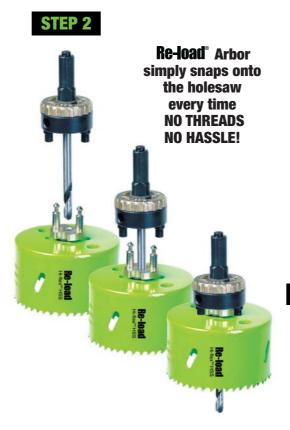

### QUICK CHANGE HOLESAW SYSTEM

**Connect a Boss** to the Holesaw

NEW Push Button for Quick Change of Pilot Drill

**Extra Feature Two-up**°

Enlarge Existing Holes Using the Two-up® System

#### **Features**

- Plug ejection with ease
- Fits all standard bi-metal holesaws
- One touch tool release change holesaws in seconds
- Dual drive shafts for heavy duty use

### Heavy Duty Quick Change Arbor Fits all Saws 14-200mm Available in Plumbers or Electricians Sets Arbor & Boss (5) Packs also Available (Sold Seperately)

See Over for Stock Package