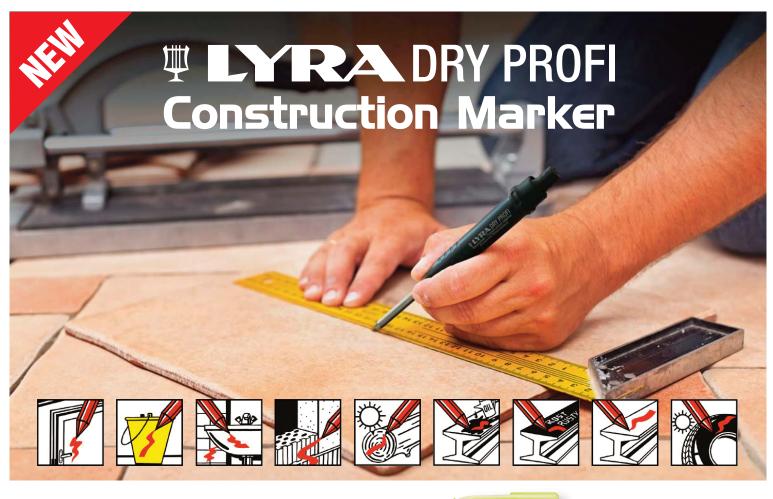

## Features

- High-quality marker with automatic lead feed in high resistant stainless steel tube
- Resistant cap with improved clip guarantees easy to use one-handed operation
- Integrated sharpener with a guide shaft allows easy and quick sharpening without removing the cap
- Equipped with a special graphite lead for all surfaces (wood, metal, glass, ceramics etc.)
- Marks easy to remove from glossy surfaces with a damp cloth
- Graphite leads are easily refillable from the front or back of the marker
- Multi-usage thanks to special colour leads: for bright or dark surfaces, watersoluble or water resistant