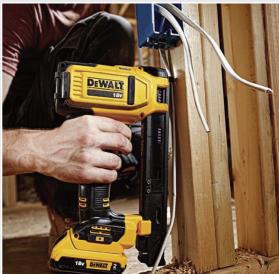

### **18V XR BRUSHLESS Electrician Stapler**

Depth adjustment - Auto Depth Adjustment

Durability – Ability to drive in wood and light block work

Weight & Size - Can fit between studs, size of a cordless drill

Speed - Fires on trigger pull without delay

Flexibility – Staple for main cable sizes

Used ONLY with DRS18100 Insulated Staples (Pack Size: 540)

#### Suits all cable types

4mm & 6mm cable2.5mm cable1.5mm cableData & telephone cableSpeaker cable

Coax TV cable

See Over 📂

1300 555 586
repelec.com.au