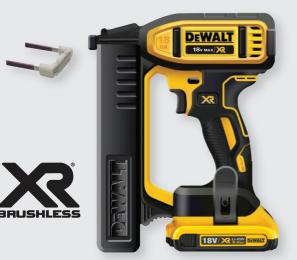

## 18V XR Brushless Electrician's Insulated Cable Stapler

### **18V XR BRUSHLESS Electrician Stapler**

Depth adjustment - Auto Depth Adjustment

Durability – Ability to drive in wood and light block work

Weight & Size - Can fit between studs, size of a cordless drill

Speed - Fires on trigger pull without delay

Flexibility – Staple for main cable sizes

Used ONLY with DRS18100 Insulated Staples (Pack Size: 540)