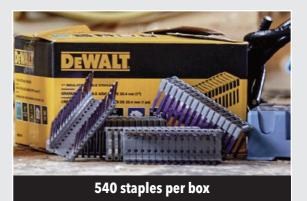

Speed - Fires on trigger pull without delay

Flexibility – Staple for main cable sizes

Used ONLY with DRS18100 Insulated Staples (Pack Size: 540)

### **18V XR BRUSHLESS Electrician Stapler**

| Part No.       | Description                                                                                   |
|----------------|-----------------------------------------------------------------------------------------------|
| DEWDCN701D2-XE | 18V XR Electricians Stapler Kit, Including Stapler Tool, Battery & Charger In Tstack Tool Box |
| DEWDCN701N-XJ  | 18V XR Electricians Stapler Bare                                                              |
| DEWDRS18100-XJ | Staples, 25mm, Suits DEWDCN701 [540]                                                          |