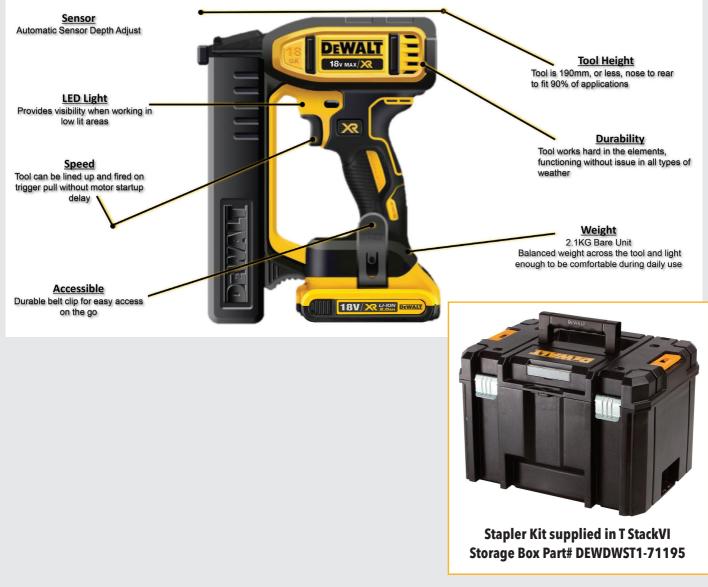

### **18V XR BRUSHLESS Electrician Stapler**

Depth adjustment - Auto Depth Adjustment

Durability – Ability to drive in wood and light block work

Weight & Size - Can fit between studs, size of a cordless drill

Speed - Fires on trigger pull without delay

Flexibility – Staple for main cable sizes

Used ONLY with DRS18100 Insulated Staples (Pack Size: 540)

### **18V XR BRUSHLESS Electrician Stapler**

| Part No.       | Description                                                                                   |
|----------------|-----------------------------------------------------------------------------------------------|
| DEWDCN701D2-XE | 18V XR Electricians Stapler Kit, Including Stapler Tool, Battery & Charger In Tstack Tool Box |
| DEWDCN701N-XJ  | 18V XR Electricians Stapler Bare                                                              |
| DEWDRS18100-XJ | Staples, 25mm, Suits DEWDCN701 [540]                                                          |