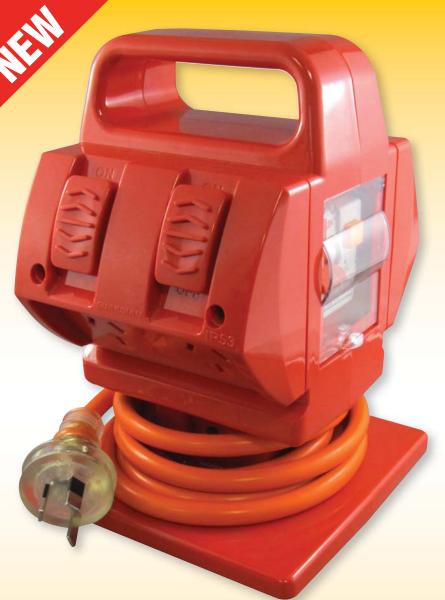

## **4 OUTLET HEAVY DUTY SAFETY SWITCH**

Part# PB45315PSOA

- ► 4 shuttered outlets each with individual double pole on/off switch
- Rated 240 volt 15 Amp 3600 watt
- ► In-built residual current device (RCD) safety switch to protect against electric shock, trip current 30mA
- Overload protected 15 Amp manual reset function
- ► High visibility red case
- ▶ 1.8 metre orange colour mains cord fitted
- Complies with Australian & New Zealand safety standards AS/NZS 3190 & AS/NZS 3012

## **4 OUTLET HEAVY DUTY SAFETY SWITCH**

- individual double pole on/off switch Rated 240 volt 10 Amp 2400 watt

4 shuttered outlets each with

- ► In-built residual current device (RCD) safety switch to protect against electric shock, trip current 30mA
- Overload protected 10 Amp manual reset function
- High visibility red case
- ▶ 1.8 metre orange colour mains cord fitted
- ► Complies with Australian & New Zealand safety standards AS/NZS 3190 & AS/NZS 3012