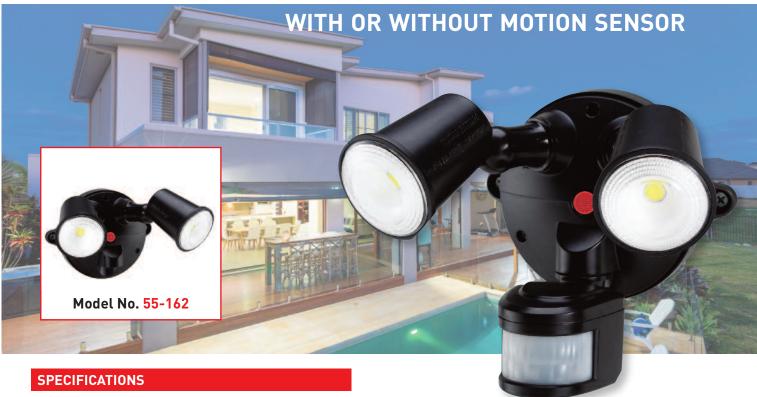

## 20W (2 x 10W) LED TRI-COLOUR SPOTLIGHTS

- 2 x 10W LED lamp
- Detecting Method: Passive Infrared Sensor
- Detection Range: 9m (side), 12m (front) @ 2m
- Detection Angle 140°
- Time On Adjustment: 5 seconds to 5 minutes
- Lux Setting: 0 to 2000Lux
- Light Intensity: 2000 Lumens
- Colour Temperature: 3000K, 4000K, 5000K
- SMD: EPISTAR
- Voltage: 100 to 240V AC 50Hz
- SMD: Seoul/Cree
- Operating Temp: -20°C to +50°C
- Environmental Protection: IP54 (outdoor use)

Model No. 55-160

- Tri-colour
- Timing & LUX adjustments
- Stainless steel screws
- IP54 rated

| Part No. | Description                                               |
|----------|-----------------------------------------------------------|
| 55-160   | Twin 10W LED Tricolour Sensor, Quick Connect Base - Black |
| 55-162   | Twin 10W LED Tricolour, Quick Connect Base - Black        |