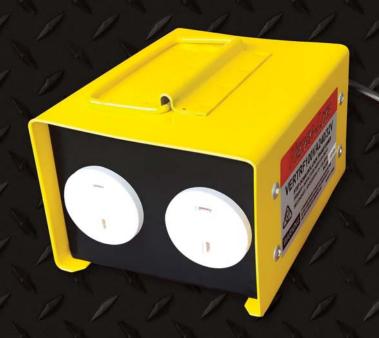

## SAFE-T-PACK STEP DOWN ISOLATION TRANSFORMER

## **Features**

- A sturdy powder coated metal case and carry handle
- 240VAC primary supply with 2 x
  32VAC/DC 1.6A 50VA secondary outlets
- Primary side is protected by a replaceable 0.5amp fuse (M205 time delay)
- Heavy duty PVC 1.8m primary lead with 2 pin plug
- Environmental protection IP20

Warning: This transformer is designed to be used only with the Versalite's range of 32VAC portable lights (VER168617 & VER168619)

| LISTANTIAN TO TAKE THE PARTY OF |
|--------------------------------------------------------------------------------------------------------------------------------------------------------------------------------------------------------------------------------------------------------------------------------------------------------------------------------------------------------------------------------------------------------------------------------------------------------------------------------------------------------------------------------------------------------------------------------------------------------------------------------------------------------------------------------------------------------------------------------------------------------------------------------------------------------------------------------------------------------------------------------------------------------------------------------------------------------------------------------------------------------------------------------------------------------------------------------------------------------------------------------------------------------------------------------------------------------------------------------------------------------------------------------------------------------------------------------------------------------------------------------------------------------------------------------------------------------------------------------------------------------------------------------------------------------------------------------------------------------------------------------------------------------------------------------------------------------------------------------------------------------------------------------------------------------------------------------------------------------------------------------------------------------------------------------------------------------------------------------------------------------------------------------------------------------------------------------------------------------------------------------|
|                                                                                                                                                                                                                                                                                                                                                                                                                                                                                                                                                                                                                                                                                                                                                                                                                                                                                                                                                                                                                                                                                                                                                                                                                                                                                                                                                                                                                                                                                                                                                                                                                                                                                                                                                                                                                                                                                                                                                                                                                                                                                                                                |