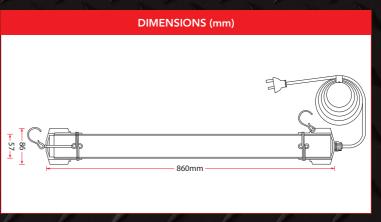

| Part No.  | Voltage     | Power<br>(W) | Current<br>(A) | ССТ   | Ra | Lumens | Lifetime<br>hrs | Weight<br>(kg) | Length<br>(L x Dia)mm |
|-----------|-------------|--------------|----------------|-------|----|--------|-----------------|----------------|-----------------------|
| VER169604 | 90 - 265VAC | 20W          | 0.07 - 0.09    | 5000K | 80 | 1800   | 50,000          | 1.8            | 860 x ø86             |