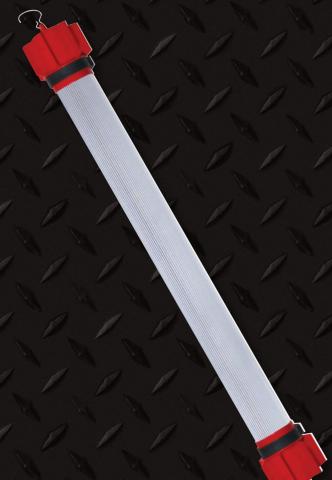

## **COMPACT SERIES PORTABLE HANDLAMP 240VAC**

- Robust maintenance free construction
- Highly efficient long life SMD's with integrated driver
- Integrated endcap On/Off switch with LED power on indicator light
- Thermoplastic anti-roll finned end caps
- Advanced polycarbonate UV stabilised outer case with internal prisms and opal diffuser
- Oil, petrol and corrosion resistant
- Red colour coded endcap and cable to reflect the voltage (240VAC)
- Removeable hanging hooks
- Heavy duty PVC sheathed 6.0m lead with 2-Pin plug
- Operating temperature range -20°C to +40°C
- Impact resistant rating IK07
- Environmental protection IP65