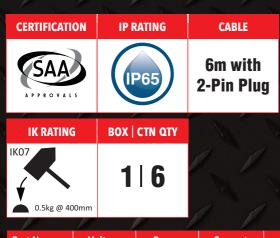

## **COMPACT SERIES PORTABLE HANDLAMP 240VAC**

- Robust maintenance free construction
- Highly efficient long life SMD's with integrated driver
- Integrated endcap On/Off switch with LED power on indicator light
- Thermoplastic anti-roll finned end caps
- Advanced polycarbonate UV stabilised outer case with internal prisms and opal diffuser
- Oil, petrol and corrosion resistant
- Red colour coded endcap and cable to reflect the voltage (240VAC)
- Removeable hanging hooks
- Heavy duty PVC sheathed 6.0m lead with 2-Pin plug
- Operating temperature range -20°C to +40°C
- Impact resistant rating IK07
- Environmental protection IP65

| Part No.  | Voltage     | Power<br>(W) | Current<br>(A) | ССТ   | Ra | Lumens | Lifetime<br>hrs | Weight<br>(kg) | Length<br>(L x Dia)mm |
|-----------|-------------|--------------|----------------|-------|----|--------|-----------------|----------------|-----------------------|
| VER169604 | 90 - 265VAC | 20W          | 0.07 - 0.09    | 5000K | 80 | 1800   | 50,000          | 1.8            | 860 x ø86             |