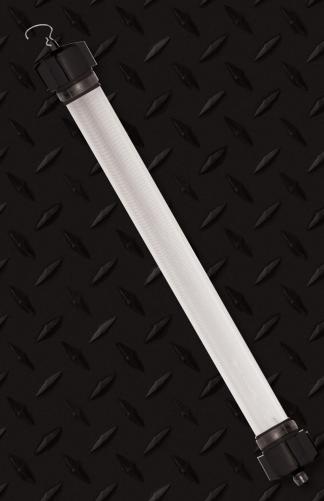

## **COMPACT SERIES PORTABLE HANDLAMP 12-24VDC**

- Robust maintenance free construction
- Highly efficient long life SMD's with integrated extra low voltage driver
- Integrated endcap On/Off switch with LED power on indicator light
- Thermoplastic anti-roll finned end caps
- Advanced polycarbonate UV stabilised outer case with internal prisms and opal diffuser
- Oil, petrol and corrosion resistant
- Black colour coded endcap and cable to reflect the voltage (12-24VDC)
- Removeable hanging hooks
- Heavy duty PVC sheathed 6.0m lead with battery clips
- Operating temperature range -20°C to +40°C
- Impact resistant rating IK07
- Environmental protection IP65