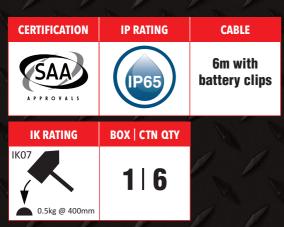

## **COMPACT SERIES PORTABLE HANDLAMP 12-24VDC**

- Robust maintenance free construction
- Highly efficient long life SMD's with integrated extra low voltage driver
- Integrated endcap On/Off switch with LED power on indicator light
- Thermoplastic anti-roll finned end caps
- Advanced polycarbonate UV stabilised outer case with internal prisms and opal diffuser
- Oil, petrol and corrosion resistant
- Black colour coded endcap and cable to reflect the voltage (12-24VDC)
- Removeable hanging hooks
- Heavy duty PVC sheathed 6.0m lead with battery clips
- Operating temperature range -20°C to +40°C
- Impact resistant rating IK07
- Environmental protection IP65

| Part No.  | Voltage  | Power<br>(W) | Current<br>(A) | ССТ   | Ra | Lumens | Lifetime<br>hrs | Weight<br>(kg) | Length<br>(L x Dia)mm |
|-----------|----------|--------------|----------------|-------|----|--------|-----------------|----------------|-----------------------|
| VER168618 | 12-24VDC | 20W          | 0.95 - 1.9     | 5000K | 80 | 1800   | 50,000          | 0.8            | 860 x ø86             |