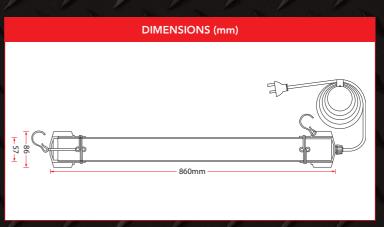

| Part No.  | Voltage  | Power<br>(W) | Current<br>(A) | ССТ   | Ra | Lumens | Lifetime<br>hrs | Weight<br>(kg) | Length<br>(L x Dia)mm |
|-----------|----------|--------------|----------------|-------|----|--------|-----------------|----------------|-----------------------|
| VER168618 | 12-24VDC | 20W          | 0.95 - 1.9     | 5000K | 80 | 1800   | 50,000          | 0.8            | 860 x ø86             |