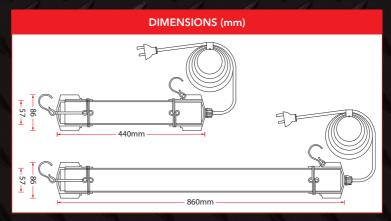

| Part No.  | Voltage  | Power<br>(W) | Current<br>(A) | ССТ   | Ra | Lumens | Lifetime<br>hrs | Weight<br>(kg) | Dimensions<br>(L x Dia)mm |
|-----------|----------|--------------|----------------|-------|----|--------|-----------------|----------------|---------------------------|
| VER168617 | 24-32VAC | 10W          | 0.3-0.4        | 5000K | 80 | 830    | 50,000          | 0.5            | 440 x ø86                 |
| VER168619 | 24-32VAC | 20W          | 0.7-0.9        | 5000K | 80 | 1800   | 50,000          | 0.8            | 860 x ø86                 |