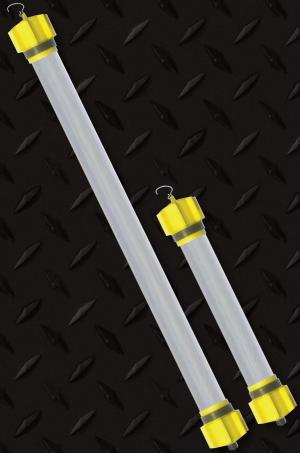

## **COMPACT SERIES PORTABLE HANDLAMPS 24-32VAC**

- Robust maintenance free construction
- Highly efficient long life SMD's with integrated extra low voltage driver
- Integrated endcap On/Off switch with LED power on indicator light
- Thermoplastic anti-roll finned end caps
- Advanced polycarbonate UV stabilised outer case with internal prisms and opal diffuser
- Oil, petrol and corrosion resistant
- Yellow colour coded endcap and cable to reflect the voltage (24-32VAC)
- Removeable hanging hooks
- Heavy duty PVC sheathed 6.0m lead with T-Pin plug
- Operating temperature range -20°C to +40°C
- Impact resistant rating IK07
- Environmental protection IP65