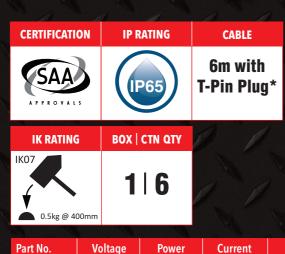

## **COMPACT SERIES PORTABLE HANDLAMPS 24-32VAC**

- Robust maintenance free construction
- Highly efficient long life SMD's with integrated extra low voltage driver
- Integrated endcap On/Off switch with LED power on indicator light
- Thermoplastic anti-roll finned end caps
- Advanced polycarbonate UV stabilised outer case with internal prisms and opal diffuser
- Oil, petrol and corrosion resistant
- Yellow colour coded endcap and cable to reflect the voltage (24-32VAC)
- Removeable hanging hooks
- Heavy duty PVC sheathed 6.0m lead with T-Pin plug
- Operating temperature range -20°C to +40°C
- Impact resistant rating IK07
- Environmental protection IP65

| Part No.  | Voltage  | Power<br>(W) | Current<br>(A) | ССТ   | Ra | Lumens | Lifetime<br>hrs | Weight<br>(kg) | Dimensions<br>(L x Dia)mm |
|-----------|----------|--------------|----------------|-------|----|--------|-----------------|----------------|---------------------------|
| VER168617 | 24-32VAC | 10W          | 0.3-0.4        | 5000K | 80 | 830    | 50,000          | 0.5            | 440 x ø86                 |
| VER168619 | 24-32VAC | 20W          | 0.7-0.9        | 5000K | 80 | 1800   | 50,000          | 0.8            | 860 x ø86                 |

\*For use with Safe-T-Pack transformers