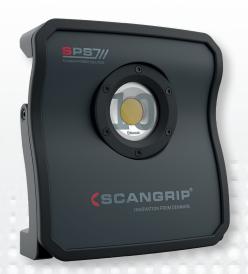

# NOVA 10 SPS

### Work light with exchangeable battery

| Specifications             |                 |
|----------------------------|-----------------|
| Lumen Range: Low - High    | 1000-10000      |
| Operating Time: Low - High | 1-10hrs         |
| Charging Time:             | 1.5hrs @80%     |
| Battery:                   | 8000 mAh Li-ion |
| Operating Temperature:     | -10°C to +40°C  |
| IK Rating:                 | IK07            |
| Environmental Protection:  | IP67            |

#### **Product Features**

- Extremely powerful illumination
- SPS battery system providing unlimited availability to light with new, patented SCANGRIP POWER SOLUTION
- $\bullet$  DUAL SYSTEM 2in1 with exchangeable battery pack
  - use both rechargeable with battery or with power supply from the battery charger
- Integrated backup battery functionality up to 1h
- Display for battery capacity and remaining operating time
- BLUETOOTH light control app
- Dust and waterproof, IP67
- Built-in power bank
- Incl. exchangeable battery and charger