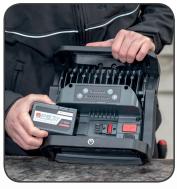

#### **Product Features**

- Extremely powerful illumination
- SPS battery system providing unlimited availability to light with new, patented SCANGRIP POWER SOLUTION
- $\bullet$  DUAL SYSTEM 2in1 with exchangeable battery pack
  - use both rechargeable with battery or with power supply from the battery charger
- Integrated backup battery functionality up to 1h
- Display for battery capacity and remaining operating time
- BLUETOOTH light control app
- Dust and waterproof, IP67
- Built-in power bank
- Incl. exchangeable battery and charger