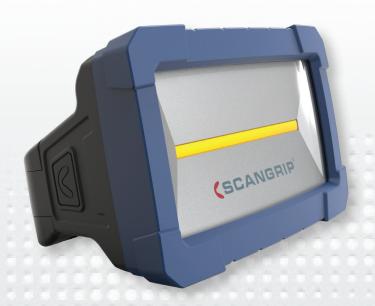

## **STAR**

## Work light and floodlight in one

| Specifications             |                 |
|----------------------------|-----------------|
| Lumen Range: Low - High    | 500/1000        |
| Operating Time: Low - High | 5hrs/2.5hrs     |
| Charging Time:             | 6hrs            |
| Battery:                   | 5200 mAh Li-ion |
| Operating Temperature:     | -10°C to +40°C  |
| Environmental Protection:  | IP65            |

## **Product Features**

- Extremely powerful illumination, up to 1000 lumen
- Rechargeable with up to 5h operation time
- Waterproof, IP65
- Ergonomic design for a comfortable, firm grip
- Sturdy handle with built-in magnet
- Durable housing made of shock-resistant plastic material
- Built-in power bank with USB outlet
- Rechargeable via USB or 240V charging adaptor (sold separately)

## STAR

Item no. SCA03.5620XX

EU DESIGN PATENT No. 3451038