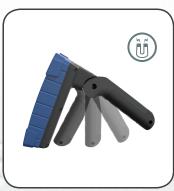

## **Product Features**

- Extremely powerful illumination, up to 1000 lumen
- Rechargeable with up to 5h operation time
- Waterproof, IP65
- Ergonomic design for a comfortable, firm grip
- Sturdy handle with built-in magnet
- Durable housing made of shock-resistant plastic material
- Built-in power bank with USB outlet
- Rechargeable via USB or 240V charging adaptor (sold separately)