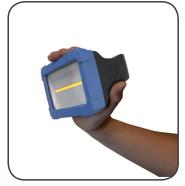

## **Product Features**

- Extremely powerful illumination, up to 1000 lumen
- Rechargeable with up to 5h operation time
- Waterproof, IP65
- Ergonomic design for a comfortable, firm grip
- Sturdy handle with built-in magnet
- Durable housing made of shock-resistant plastic material
- Built-in power bank with USB outlet
- Rechargeable via USB or 240V charging adaptor (sold separately)