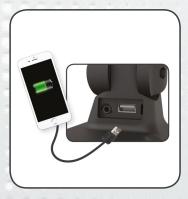

## **Product Features**

- Extremely powerful illumination, up to 1000 lumen
- Rechargeable with up to 5h operation time
- Waterproof, IP65
- Ergonomic design for a comfortable, firm grip
- Sturdy handle with built-in magnet
- Durable housing made of shock-resistant plastic material
- Built-in power bank with USB outlet
- Rechargeable via USB or 240V charging adaptor (sold separately)