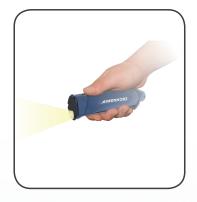

- 3-in-1: inspection light, work light and flashlight in one lamp
- Extremely powerful illumination
- Ultra slim and compact design, only 9mm
- Strong built-in magnet and hook
- 2 light settings (50% or 100%)
- Rechargeable via USB or 240V charging adaptor (sold separately)