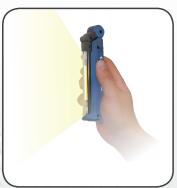

- 3-in-1: inspection light, work light and flashlight in one lamp
- Extremely powerful illumination
- Ultra slim and compact design, only 9mm
- Strong built-in magnet and hook
- 2 light settings (50% or 100%)
- Rechargeable via USB or 240V charging adaptor (sold separately)