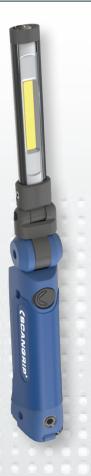

## **MINI SLIM**

## Small 3-in-1 slim COB LED work light

| Specifications             |                          |
|----------------------------|--------------------------|
| Lumen Range: Low - High    | 100/200 / Spot: 100      |
| Operating Time: Low - High | 5hrs/2.5hrs / Spot: 3hrs |
| Charging Time:             | 3hrs                     |
| Battery:                   | 1200 mAh Li-ion          |
| Operating Temperature:     | -10°C to +40°C           |
| Environmental Protection:  | IP30                     |

- 3-in-1: inspection light, work light and flashlight in one lamp
- Extremely powerful illumination
- Ultra slim and compact design, only 9mm
- Strong built-in magnet and hook
- 2 light settings (50% or 100%)
- Rechargeable via USB or 240V charging adaptor (sold separately)