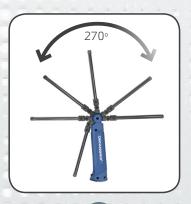

- 3-in-1: inspection light, work light and flashlight in one lamp
- Extremely powerful illumination
- Ultra slim and compact design, only 9mm
- Strong built-in magnet and hook
- 2 light settings (50% or 100%)
- Rechargeable via USB or 240V charging adaptor (sold separately)