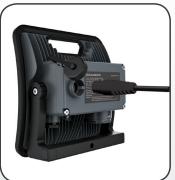

- Extremely powerful work light
- Rechargeable with up to 4h operation time
- 2 light modes: 50% and 100%
- Integrated carrying handle
- · Waterproof, 65
- Complete flexibility everywhere where there is no access to electricity
- Incl. charger