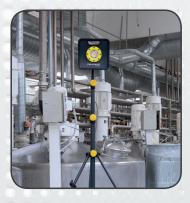

## **NOVA-EX R**

## Rechargeable EX PROOF work light

| Specifications             |                 |
|----------------------------|-----------------|
| Lumen Range: Low - High    | 750/1500        |
| Operating Time: Low - High | 4hrs/2hrs       |
| Charging Time:             | 2hrs            |
| Battery:                   | 1400 mAh Li-ion |
| Operating Temperature:     | -20°C to +45°C  |
| IK Rating:                 | IK07            |
| Environmental Protection:  | IP65            |

- Extremely powerful work light
- Rechargeable with up to 4h operation time
- 2 light modes: 50% and 100%
- Integrated carrying handle
- · Waterproof, 65
- Complete flexibility everywhere where there is no access to electricity
- Incl. charger