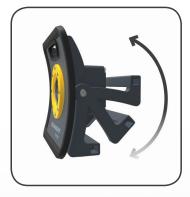

- Extremely powerful work light
- Rechargeable with up to 4h operation time
- 2 light modes: 50% and 100%
- Integrated carrying handle
- · Waterproof, 65
- Complete flexibility everywhere where there is no access to electricity
- Incl. charger