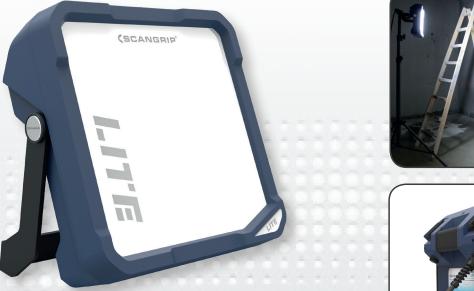

## **VEGA 4000**

## LED floodlight providing 4000 lumen

| Specifications            |                |
|---------------------------|----------------|
| Lumen Range: Low - High   | 4000           |
| Cable                     | 5m cable       |
| Operating voltage AC      | 100-240V       |
| Power consumption         | Max 48W        |
| Operating Temperature:    | -10°C to +40°C |
| IK Rating:                | IK07           |
| Environmental Protection: | IP54           |

## Product Features

- Powerful, diffused, non-blinding illumination
- Durable housing made of highly shock-resistant plastic material
- For indoor as well as outdoor use, IP54
- No fire hazard due to minimum heat production