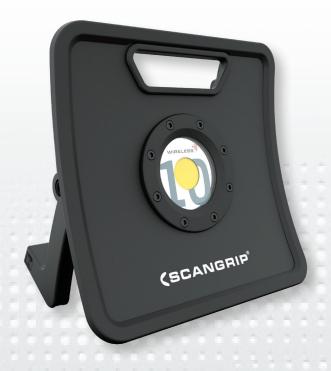

## NOVA 10K

## Extremely powerful COB LED work light

| Specifications            |                |
|---------------------------|----------------|
| Lumen Range: Low - High   | 1000-10000     |
| Cable                     | 5m cable       |
| Operating voltage AC      | 100-240V       |
| Power consumption         | Max 84W        |
| Operating Temperature:    | -10°C to +40°C |
| IK Rating:                | IK07           |
| Environmental Protection: | IP67           |

## **Product Features**

- Extremely powerful illumination
- Integrated Bluetooth light control
- Display for battery capacity and remaining operating time
- Dimmable in 5 steps
- Sturdy and durable
- · Waterproof, IP67
- Integrated carrying handle