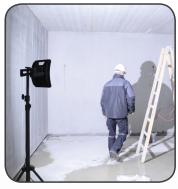

## Extremely powerful COB LED work light

| Specifications            |                |
|---------------------------|----------------|
| Lumen Range: Low - High   | 1000-10000     |
| Cable                     | 5m cable       |
| Operating voltage AC      | 100-240V       |
| Power consumption         | Max 84W        |
| Operating Temperature:    | -10°C to +40°C |
| IK Rating:                | IK07           |
| Environmental Protection: | IP67           |

## **Product Features**

- Extremely powerful illumination
- Integrated Bluetooth light control
- Display for battery capacity and remaining operating time
- Dimmable in 5 steps
- Sturdy and durable
- · Waterproof, IP67
- Integrated carrying handle