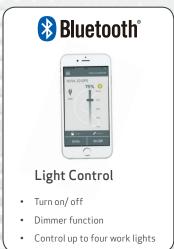

## **Product Features**

- Extremely powerful illumination
- Integrated Bluetooth light control
- Display for battery capacity and remaining operating time
- Dimmable in 5 steps
- Sturdy and durable
- · Waterproof, IP67
- Integrated carrying handle