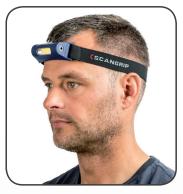

## COB LED rechargeable headlamp

• 2 light settings (50% or 100%)

Easy adjustable headband (25mm)

• Rechargeable via USB or 240V charging adaptor

• New rechargeable battery technology