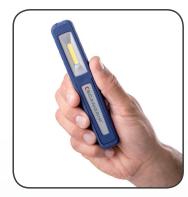

## **Product Features**

- Rechargeable COB LED with top flashlight
- Completely uniform illumination
- 2 step light function, 50% 100%
- Extremely durable and sturdy
- Waterproof, IP65
- Strong built-in magnetic holder at the bottom
- Rechargeable via USB or 240V charging adaptor (sold separately)