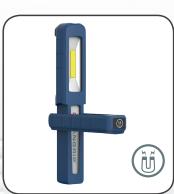

## **Product Features**

- Rechargeable COB LED with top flashlight
- Completely uniform illumination
- 2 step light function, 50% 100%
- Extremely durable and sturdy
- Waterproof, IP65
- Strong built-in magnetic holder at the bottom
- Rechargeable via USB or 240V charging adaptor (sold separately)