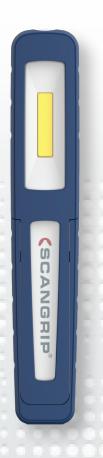

## UNIPEN

## Pencil work light with top flashlight

| Specifications             |                      |
|----------------------------|----------------------|
| Lumen Range: Low - High    | 75/150 / Spot: 75    |
| Operating Time: Low - High | 4hrs/2hrs/Spot: 2hrs |
| Charging Time:             | 2.5hrs               |
| Battery:                   | 750 mAh Li-ion       |
| Operating Temperature:     | -10°C to +40°C       |
| Environmental Protection:  | IP65                 |

## **Product Features**

- Rechargeable COB LED with top flashlight
- Completely uniform illumination
- 2 step light function, 50% 100%
- Extremely durable and sturdy
- Waterproof, IP65
- Strong built-in magnetic holder at the bottom
- Rechargeable via USB or 240V charging adaptor (sold separately)

## UNIPEN

Item no. SCA03.5420

EU DESIGN PATENT No. 3451038