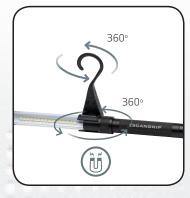

## **Product Features**

**6** 1300 555 586

🚱 repelec.com.au

- Powerful inspection light and flashlight in one
- Both rechargeable and with cable (DUAL SYSTEM)
- Ultra-slim design (ø25mm)
- Sturdy and waterproof, IP65
- New magnetic, electronic switch