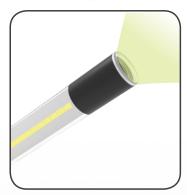

## **Product Features**

**6** 1300 555 586

🚱 repelec.com.au

- Powerful inspection light and flashlight in one
- Both rechargeable and with cable (DUAL SYSTEM)
- Ultra-slim design (ø25mm)
- Sturdy and waterproof, IP65
- New magnetic, electronic switch