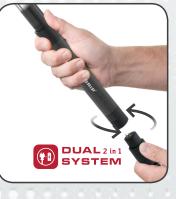

## **Product Features**

**6** 1300 555 586

🚱 repelec.com.au

- Powerful inspection light and flashlight in one
- Both rechargeable and with cable (DUAL SYSTEM)
- Ultra-slim design (ø25mm)
- Sturdy and waterproof, IP65
- New magnetic, electronic switch