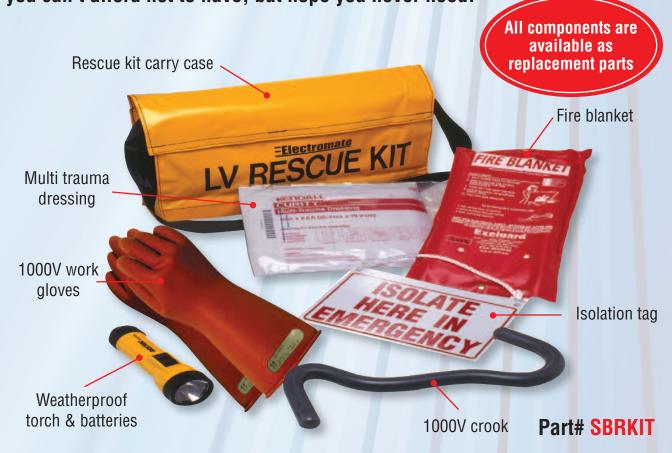

## Switchboard Rescue Kit

Designed for the rescue of workers in live situations. Essential for all personnel working in potentially dangerous locations. The type of equipment you can't afford not to have, but hope you never need.

| Part No.       | Description                                                   |
|----------------|---------------------------------------------------------------|
| SBRBD          | Dressing, Multi Trauma Large 20 x 90cm Sterile                |
| SBRCROOK       | Insulated Crook PVC 25mm Dia                                  |
| SBRFB          | Fire Blanket for LV Rescue Kit                                |
| SBRSIGN        | Sign "ISOLATE HERE IN EMERGENCY"                              |
| DOLH41         | Torch, Dolphin Mini 4 x AA LED                                |
| VLTGLOVE0-G-11 | Glove, Insulated Class 0 1000V 360mm AS/NZS IEC 60903 Size 11 |
| SBRBAG         | Switchboard Rescue Kit Bag                                    |