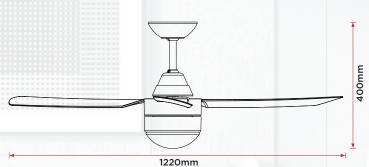

## NEW GENERATION CEILING FAN WITH LIGHT

| SPECIFICATIONS      | 48" 3 Blade ABS Ceiling Fan with Light |        |     |  |
|---------------------|----------------------------------------|--------|-----|--|
| MATERIAL            | 3 ABS Blades & ABS Body                |        |     |  |
| AC MOTOR SIZE       | 153 x 12mm                             |        |     |  |
| POWER INPUT         | 220-240V 50Hz                          |        |     |  |
| MOTOR WATTAGE       | 45W                                    |        |     |  |
| BLADE PITCH         | 8.5°                                   |        |     |  |
| LIGHT SOURCE        | 1 x 15W Max B22 Lamp (not included)    |        |     |  |
| RPM                 | HIGH                                   | MEDIUM | LOW |  |
|                     | 230                                    | 160    | 105 |  |
| AIRFLOW<br>(m³/MIN) | HIGH                                   | MEDIUM | LOW |  |
|                     | 150                                    | 100    | 75  |  |