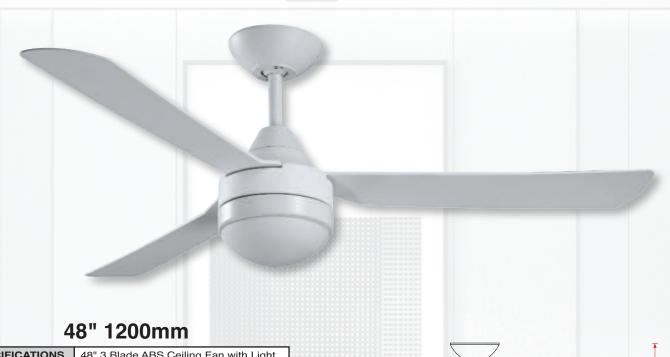

## NEW GENERATION CEILING FAN WITH LIGHT

| SPECIFICATIONS      | 48" 3 Blade ABS Ceiling Fan with Light |        |     |  |
|---------------------|----------------------------------------|--------|-----|--|
| MATERIAL            | 3 ABS Blades & ABS Body                |        |     |  |
| AC MOTOR SIZE       | 153 x 12mm                             |        |     |  |
| POWER INPUT         | 220-240V 50Hz                          |        |     |  |
| MOTOR WATTAGE       | 45W                                    |        |     |  |
| BLADE PITCH         | 8.5°                                   |        |     |  |
| LIGHT SOURCE        | 1 x 15W Max B22 Lamp (not included)    |        |     |  |
| RPM                 | HIGH                                   | MEDIUM | LOW |  |
|                     | 230                                    | 160    | 105 |  |
| AIRFLOW<br>(m³/MIN) | HIGH                                   | MEDIUM | LOW |  |
|                     | 150                                    | 100    | 75  |  |

| A STANSON OF THE | Part No.    | Description                                       |  |
|------------------|-------------|---------------------------------------------------|--|
| PRINCE           | HAWK48B22WH | 48" 3 ABS Bladed Ceiling Fan - With Light - White |  |