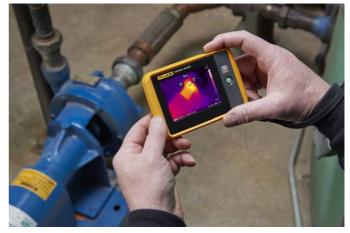

#### Rugged, Pocket sized portable camera

Small enough to carry every day without worry, the PTi120 stands up to dirt and water with IP54 rating and can survive a 1-meter drop. Now enhanced infrared inspections are right in your pocket for quick temperature scans of electrical equipment, machinery and other assets.