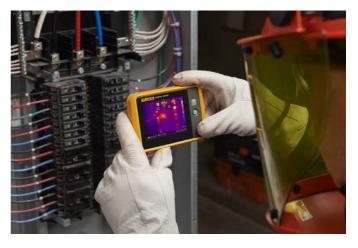

#### Rugged, Pocket sized portable camera

Small enough to carry every day without worry, the PTi120 stands up to dirt and water with IP54 rating and can survive a 1-meter drop. Now enhanced infrared inspections are right in your pocket for quick temperature scans of electrical equipment, machinery and other assets.