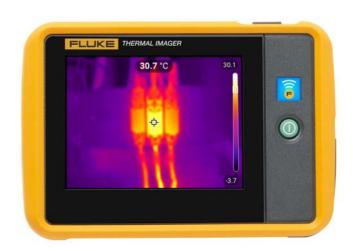

#### Get your preferred level of infrared every time

The 3.5" LCD touch screen offers IR–Fusion  $^{\text{\tiny TM}}$  to blend a visible light image. Slide your finger across the screen to adjust the setting.