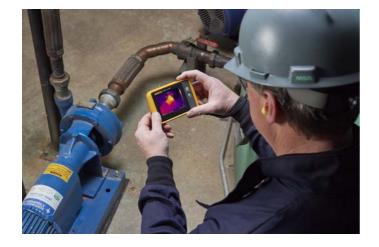

#### Rugged, Pocket sized portable camera

Small enough to carry every day without worry, the PTi120 stands up to dirt and water with IP54 rating and can survive a 1-meter drop. Now enhanced infrared inspections are right in your pocket for quick temperature scans of electrical equipment, machinery and other assets.