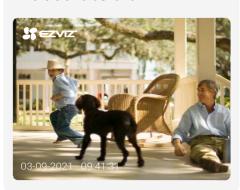

with easy controls on the app.

With an adjustable wall light of up to 700-lumen, the LC3 provides easy, energy-saving custom lighting with simple controls using the EZVIZ App.



#### Superior details with higher resolution.

Thanks to its 4MP camera, the LC3 excels at delivering high-quality imaging with sharp details. It's ideal for even large space monitoring.





2MP (1920×1080)

4MP (2560×1440)

### Clear and colorful imaging, even at night.

The LC3 provides extra support to late-night surveillance thanks to its color night vision feature, which can be automatically or manually switched on with the use of the built-in light\*.

\*The color night vision mode will be enabled when the LC3 light is at the highest brightness.



### Al-powered person detection for more accurate alarm.



## 24/7 protection with 100-dB siren and flash spotlights.



# Adjustable camera angle for optimal coverage.



| Part No.  | Description                                                   |
|-----------|---------------------------------------------------------------|
| EZVCS-LC3 | Wall Light 16W 3000K Black PIR Camera 4MP 700Lm IP65 WiFi2.4G |