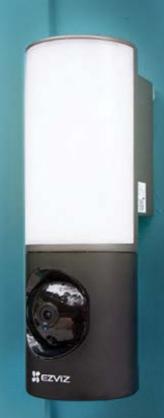

#### LC3 | Smart Security Wall-Light Camera

A two-in-one for smart lighting and advanced security

2K Resolution

Al-Powered Human Detection

Built-in 32 GB eMMC Storage

Color Night Vision

700-Lumen Brightness