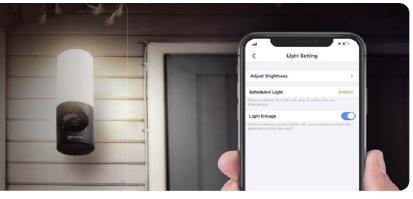

### Adjustable brightness with easy controls on the app.

With an adjustable wall light of up to 700-lumen, the LC3 provides easy, energy-saving custom lighting with simple controls using the EZVIZ App.