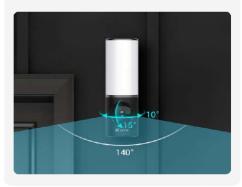

# Adjustable camera angle for optimal coverage.

| Part No.  | Description                                                   |
|-----------|---------------------------------------------------------------|
| EZVCS-LC3 | Wall Light 16W 3000K Black PIR Camera 4MP 700Lm IP65 WiFi2.4G |