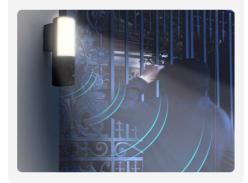

of up to 700-lumen, the LC3 provides easy, energy-saving custom lighting with simple controls using the EZVIZ App.



#### Superior details with higher resolution.

Thanks to its 4MP camera, the LC3 excels at delivering high-quality imaging with sharp details. It's ideal for even large space monitoring.





2MP (1920×1080)

4MP (2560×1440)

### Clear and colorful imaging, even at night.

The LC3 provides extra support to late-night surveillance thanks to its color night vision feature, which can be automatically or manually switched on with the use of the built-in light\*.

\*The color night vision mode will be enabled when the LC3 light is at the highest brightness.



### Al-powered person detection for more accurate alarm.



## 24/7 protection with 100-dB siren and flash spotlights.



# Adjustable camera angle for optimal coverage.



| Part No.  | Description                                                   |
|-----------|---------------------------------------------------------------|
| EZVCS-LC3 | Wall Light 16W 3000K Black PIR Camera 4MP 700Lm IP65 WiFi2.4G |