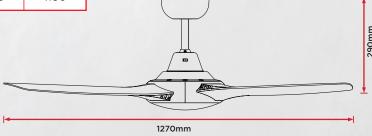

## **EVOII**DC

50" CEILING FAN WITH CCT LED LIGHT

...

INCLUDES REMOTE CONTROL

| SPECIFICATIONS   | 50" 3 Blade ABS Ceiling Fan<br>with 20W CCT Light |       |       |
|------------------|---------------------------------------------------|-------|-------|
| BLADE MATERIAL   | 3 ABS Blades & Body                               |       |       |
| MOTOR SIZE       | ø153 x 8mm                                        |       |       |
| POWER INPUT      | 220-240V AC 50Hz                                  |       |       |
| MOTOR WATTAGE    | 40W DC                                            |       |       |
| BLADE PITCH      | 10.5°                                             |       |       |
| RPM              | HIGH                                              | MED   | LOW   |
|                  | 266                                               | 214   | 147   |
| AIRFLOW (M³/MIN) | HIGH                                              | MED   | LOW   |
|                  | 207                                               | 153   | 90    |
| LED WATTAGE      | 20W                                               |       |       |
| COLOUR TEMP      | 3000K                                             | 4000K | 5000K |
| LUMENS           | 1100                                              | 1250  | 1150  |