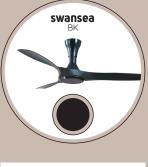

## Available in these colours









## SIZE: 56" (1400mm) sweep

- Latest high grade engineering plastics
- All plastic parts are moulded with great precision
- Light weight blades that consumes less energy producing more air movement
- Moulded blades eliminate the use of blade holders making it easier to install
- UV resistant for longevity
- Non-rusting, anti corrosive making it suitable for indoor/covered outdoor use
- Latest DC Energy saving motor technology.
- DC technology saves you on running costs by using less energy
- Pre-balanced for smoother performance to eliminate unwanted wobbling
- Reversible airflow for summer/winter use.
- Quick connect wiring harness with male/ female plugs for ease of install
- Includes 5 speed remote control with timer function
- 6 year warranty, 2 year inhome + 4 years parts warrant