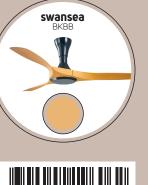

## Available in these colours









## SIZE: 56" (1400mm) sweep

- Latest high grade engineering plastics
- All plastic parts are moulded with great precision
- Light weight blades that consumes less energy producing more air movement
- Moulded blades eliminate the use of blade holders making it easier to install
- UV resistant for longevity
- Non-rusting, anti corrosive making it suitable for indoor/covered outdoor use
- Latest DC Energy saving motor technology.
- DC technology saves you on running costs by using less energy
- Pre-balanced for smoother performance to eliminate unwanted wobbling
- Reversible airflow for summer/winter use.
- Quick connect wiring harness with male/ female plugs for ease of install
- Includes 5 speed remote control with timer function
- 6 year warranty, 2 year inhome + 4 years parts warra