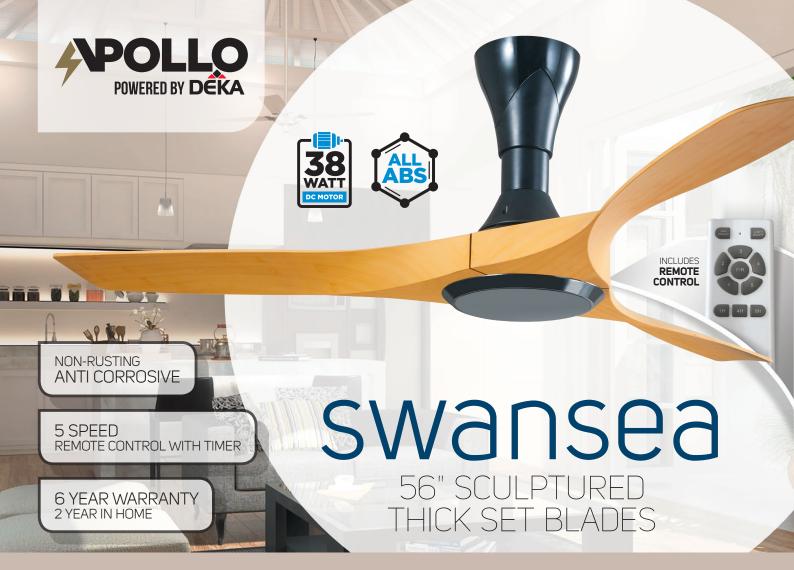

## SIZE: 56" (1400mm) sweep

- Latest high grade engineering plastics
- All plastic parts are moulded with great precision
- Light weight blades that consumes less energy producing more air movement
- Moulded blades eliminate the use of blade holders making it easier to install
- UV resistant for longevity
- Non-rusting, anti corrosive making it suitable for indoor/covered outdoor use
- Latest DC Energy saving motor technology.
- DC technology saves you on running costs by using less energy
- Pre-balanced for smoother performance to eliminate unwanted wobbling
- Reversible airflow for summer/winter use.
- Quick connect wiring harness with male/ female plugs for ease of install
- Includes 5 speed remote control with timer function
- 6 year warranty, 2 year inhome + 4 years parts warranty