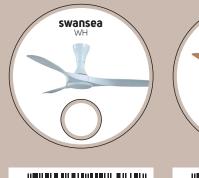

## Available in these colours









## SIZE: 56" (1400mm) sweep

- Latest high grade engineering plastics
- All plastic parts are moulded with great precision
- Light weight blades that consumes less energy producing more air movement
- Moulded blades eliminate the use of blade holders making it easier to install
- UV resistant for longevity
- Non-rusting, anti corrosive making it suitable for indoor/covered outdoor use
- Latest DC Energy saving motor technology.
- DC technology saves you on running costs by using less energy
- Pre-balanced for smoother performance to eliminate unwanted wobbling
- Reversible airflow for summer/winter use.
- Quick connect wiring harness with male/ female plugs for ease of install
- Includes 5 speed remote control with timer function
- 6 year warranty, 2 year inhome + 4 years parts war