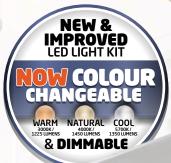

## Sizes: 52" (1300mm) sweep

Accessories available: Extension Rods, Remote control ALSO AVAILABLE WITHOUT LIGHT

| SPECIFICATIONS                                     | BLADE MATERIAL | motor<br>Size | Motor<br>Power | RPM  |     |     | AIRFLOW (M <sup>3</sup> /MIN) |        |       | BLADE |         | COLOUR               |                      |
|----------------------------------------------------|----------------|---------------|----------------|------|-----|-----|-------------------------------|--------|-------|-------|---------|----------------------|----------------------|
|                                                    |                |               |                | HIGH | MED | LOW | HIGH                          | MED    | LOW   | PITCH | WATTAGE | TEMP.                | LUMEN                |
| 52" 5 ABS BLADES CEILING FAN<br>With light 18W led | 5 BLADES ABS   | 172*14MM      | 75W            | 256  | 187 | 128 | 179.89                        | 131.13 | 81.24 | 10.5  | 18W     | 3000<br>4000<br>5700 | 1225<br>1450<br>1350 |