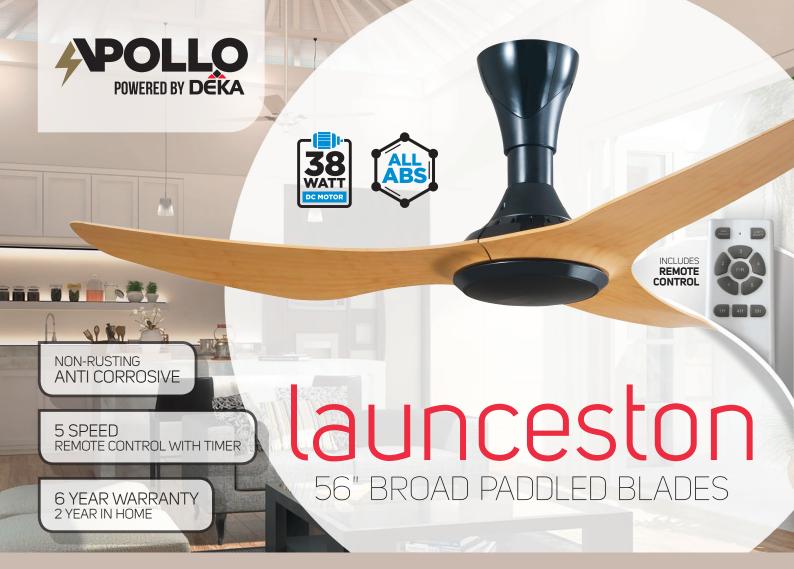

## Available in these colours

SIZE: 56" (1400mm) sweep

- Latest high grade engineering plastics
- All plastic parts are moulded with great precision
- Light weight blades that consumes less energy producing more air movement
- Moulded blades eliminate the use of blade holders making it easier to install
- UV resistant for longevity
- Non-rusting, anti corrosive making it suitable for indoor/covered outdoor use
- Latest DC Energy saving motor technology.
- DC technology saves you on running costs by using less energy
- Pre-balanced for smoother performance to eliminate unwanted wobbling
- Reversible airflow for summer/winter use.
- Quick connect wiring harness with male/ female plugs for ease of install
- Includes 5 speed remote control with timer function
- 6 year warranty, 2 year inhome + 4 years parts warranty