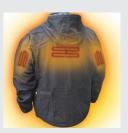

## **Heated Jackets**

Water & wind resistant outer shell

Heated left & right arms & chest panels

Heated mid & back panels

Waist Draw-Cord & hook & loop cuffs to customise fit

In the sale.

Multiple panel construction provides a better fit to the body & allows for ease of arm movement. Polar fleece lined for extra warmth & comfort.

HIGH MEDIUM LOW

Polar Fleece lined neck with

 internal wind guard. Rear neck hook for hanging ease.

LED Temperature Controller with Pre-Heat Function. Inside Jacket for easier visibility when wearing.

**NEW\*** heated sleeves

3 x multiple battery storage pockets both internal & external. Compatible with Dewalt 18V/54V XR batteries. USB power port for charging portable appliances