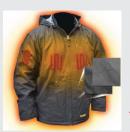

## **Heated Jackets**

Water & wind resistant outer shell

Heated left & right arms & chest panels

Heated mid & back panels

Waist Draw-Cord & hook & loop cuffs to customise fit

In the sale.

Multiple panel construction provides a better fit to the body & allows for ease of arm movement. Polar fleece lined for extra warmth & comfort.

HIGH MEDIUM LOW

Polar Fleece lined neck with

 internal wind guard. Rear neck hook for hanging ease.

LED Temperature Controller with Pre-Heat Function. Inside Jacket for easier visibility when wearing.

**NEW\*** heated sleeves

3 x multiple battery storage pockets both internal & external. Compatible with Dewalt 18V/54V XR batteries. USB power port for charging portable appliances