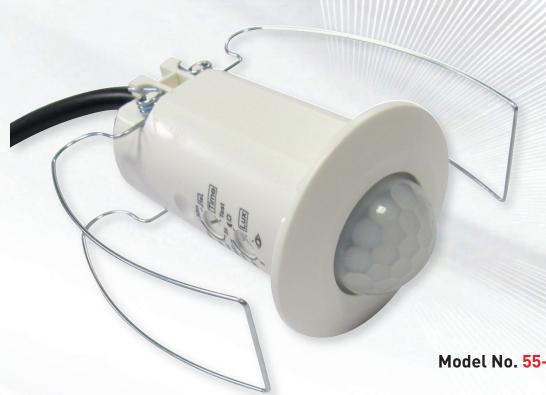

## **INDOOR MINI PRESENCE DETECTOR**

Model No. 55-368PAi

Incandescent Lamp: Max. 2000W

- Lux Adjustment: From 5 to 2000Lux
- Detection Range: Up to ø6m at height of 2.5m
- Detection Angle: 360°
- Auto Off Time Adjustment: From 5sec to 30min
- Operating Temperature: -10°C to +50°C
- Environmental Protection: IP55
- Cutout: 38mm

Detection Angle 360°

Detection Range ø6m

Distance, Time & Lux Setting

**IP55 Rated** 

**WARNING!** WARRANTY IS VOID UNLESS INSTALLED BY A LICENSED ELECTRICIAN.

**8** 1300 555 586 🚱 repelec.com.au