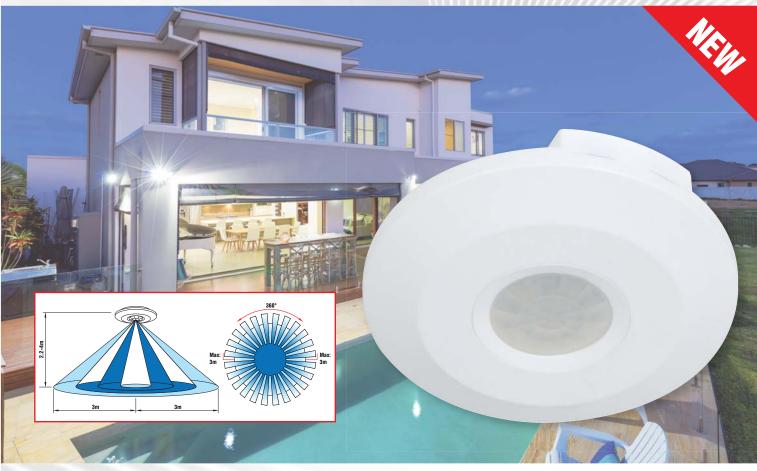

## **INFRARED MOTION SENSOR**

rep

TRADE

SOLUTIONS

Model No. 55-308

| SPECIFICATIONS                                     |                                                                  |
|----------------------------------------------------|------------------------------------------------------------------|
| Voltage:                                           | 220-240V/AC 50Hz                                                 |
| • Rated Load:                                      | 2000W Max. Incandescent<br>2000W Max. Tungsten<br>1000W Max. LED |
| <ul> <li>Auto Off Time :<br/>Adjustment</li> </ul> | Up to 10sec ~ 7mins<br>±2mins                                    |
| • Lux Adjustment:                                  | <3 Lux ~ 2000 Lux                                                |
| • Detection Range:                                 | Up to 6m at 2.2 ~ 4m height                                      |
| <ul> <li>Detection Angle:</li> </ul>               | 360 degrees                                                      |
| • Operating Temp:                                  | -20°C ~ +40°C                                                    |
| <ul> <li>Environmental<br/>Protection:</li> </ul>  | IP20                                                             |