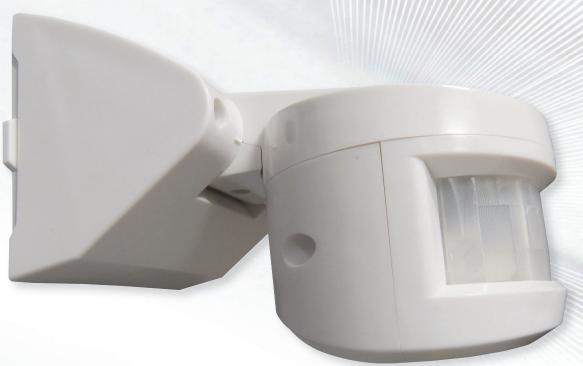

## **OUTDOOR MOTION SENSOR**

104

Model No. 55-188

• Lux Adjustment: From 10 to 2000Lux

• Detection Range: Adjustable up to ø12m @ 2m height

• Detection Angle: 180°

• Auto Off Time Adjustment: From 5secs to 30min

Wall/ceiling mount

• Operating Temperature: -20°C to +50°C

• Environmental Protection: IP65

Detection Angle 180°

Detection Range ø12m

Distance, Time & Lux Setting

**IP65 Rated** 

WARNING! WARRANTY IS VOID UNLESS INSTALLED BY A LICENSED ELECTRICIAN.

★ 1300 555 586★ repelec.com.au