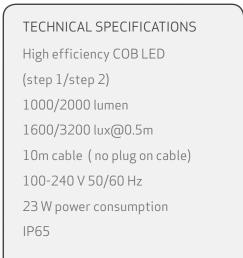

The new COB (chip on board) LED technology provides a uniform illumination with a high CRI (colour rendering index) value which is close to daylight.

Depending on the work task in question you can choose between 2 light modes: 50% and 100%, respectively.

The body is made of diecasted aluminium and is shockproof to endure heavy impact. The NOVA-EX has an environmental protection rating of IP65.

The adjustable stand can be used as a hanger and to position the lamp in the desired angle. It can also be used as a carry handle.