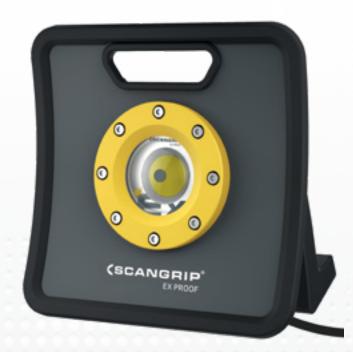

## EX PROOF LED work light with cable

Supplied with a 10m cable (no plug), the NOVA-EX is the perfect work light where access to permanent mains power is available.

The NOVA-EX explosion proof work light is a powerful COB LED work light providing bright illumination. It is designed with the newest state-of-the-art LED technology for the professional user.

The new COB (chip on board) LED technology provides a uniform illumination with a high CRI (colour rendering index) value which is close to daylight.

Depending on the work task in question you can choose between 2 light modes: 50% and 100%, respectively.

The body is made of diecasted aluminium and is shockproof to endure heavy impact. The NOVA-EX has an environmental protection rating of IP65.

The adjustable stand can be used as a hanger and to position the lamp in the desired angle. It can also be used as a carry handle.