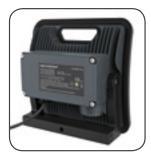

## EX PROOF LED work light with cable

Supplied with a 10m cable (no plug), the NOVA-EX is the perfect work light where access to permanent mains power is available.

The NOVA-EX explosion proof work light is a powerful COB LED work light providing bright illumination. It is designed with the newest state-of-the-art LED technology for the professional user.

The body is made of diecasted aluminium and is shockproof to endure heavy impact. The NOVA-EX has an environmental protection rating of IP65.

The adjustable stand can be used as a hanger and to position the lamp in the desired angle. It can also be used as a carry handle.