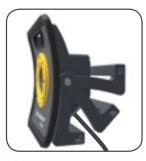

The body is made of diecasted aluminium and is shockproof to endure heavy impact. The NOVA-EX has an environmental protection rating of IP65.

The adjustable stand can be used as a hanger and to position the lamp in the desired angle. It can also be used as a carry handle.