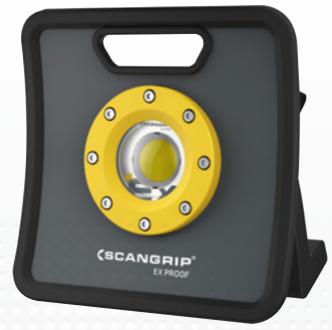

## Rechargeable EX PROOF LED work light

The NOVA-EX R rechargeable work light provides complete flexibility anywhere where is no access to mains power.

The NOVA-EX R explosion proof work light is a powerful COB LED work light providing bright illumination. It is designed with the newest state-of-the-art LED technology for the professional user.

The new COB (chip on board) LED technology provides a uniform illumination with a high CRI (colour rendering index) value which is close to daylight.

Depending on the work task in question you can choose between 2 light modes: 50% and 100%, respectively.

The body is made of diecasted aluminium and is shockproof to endure heavy impact. The NOVA-EX R has an environmental protection rating of IP65.

The adjustable stand can be used as a hanger and to position the lamp in the desired angle. It can also be used as a carry handle.