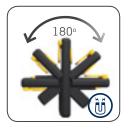

The turnable sturdy hook and strong built-in magnet ensures both hands are free for working. The flexible lamp head tilts up to 180 degrees.

UNI-EX is designed to be carried in a pocket or on a work belt via the built-in belt clip.