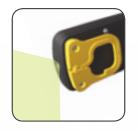

## Handheld rechargeable EX PROOF LED work light

The UNI-EX is a sturdy, rechargeable COB LED work light for the professional user. The COB LED light provides a unique, powerful and completely uniform illumination.

The durable UNI-EX explosion proof lamp is shockproof to endure heavy impact and has an environmental protection rating of IP65. The shape and surface of the lamp provides a comfortable, ergonomic grip.

The turnable sturdy hook and strong built-in magnet ensures both hands are free for working. The flexible lamp head tilts up to 180 degrees.

UNI-EX is designed to be carried in a pocket or on a work belt via the built-in belt clip.