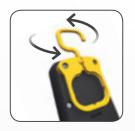

The turnable sturdy hook and strong built-in magnet ensures both hands are free for working. The flexible lamp head tilts up to 180 degrees.

UNI-EX is designed to be carried in a pocket or on a work belt via the built-in belt clip.