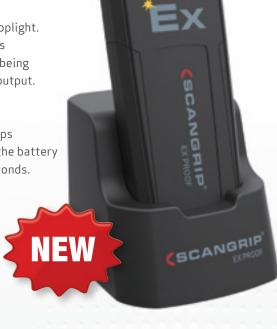

## Handheld rechargeable EX PROOF LED work light

The UNI-EX is a sturdy, rechargeable COB LED work light for the professional user. The COB LED light provides a unique, powerful and completely uniform illumination.

The durable UNI-EX explosion proof lamp is shockproof to endure heavy impact and has an environmental protection rating of IP65. The shape and surface of the lamp provides a comfortable, ergonomic grip.

The lamp is recharged in the charging base which can be wall or desk mounted.

UNI-EX is supplied with both a mainlight and a toplight. The main light offers two-step operating options depending on the type and duration of the work being carried out: Step 1 = 50 %, step 2 = 100% light output. Up to 6 hours operation time.