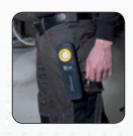

The turnable sturdy hook and strong built-in magnet ensures both hands are free for working. The flexible lamp head tilts up to 180 degrees.

UNI-EX is designed to be carried in a pocket or on a work belt via the built-in belt clip.