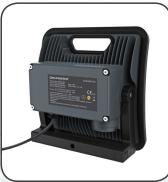

## Product Features

- Extremely powerful work light
- 2 light modes: 50% and 100%
- Extreme durability
- Waterproof, IP65

ZONE

1/21

Integrated carrying handle

@RepelecAU

**IE** 

NOVA EX