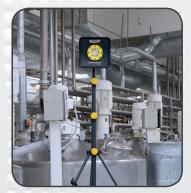

## Product Features

- Extremely powerful work light
- 2 light modes: 50% and 100%
- Extreme durability
- Waterproof, IP65

ZONE

1/21

Integrated carrying handle

@RepelecAU

**IE** 

NOVA EX