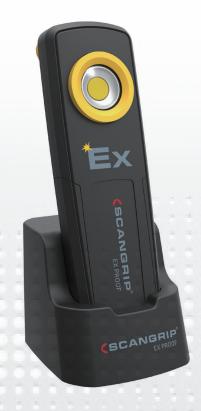

## **UNI-EX**

## Rechargeable EX PROOF work light

| Specifications             |                        |
|----------------------------|------------------------|
| Lumen Range: Low - High    | 150/290 / Spot: 95     |
| Operating Time: Low - High | 6hrs/3hrs / Spot: 3hrs |
| Charging Time:             | 4hrs                   |
| Battery:                   | 2800 mAh Li-ion        |
| Operating Temperature:     | -20°C to +45°C         |
| Environmental Protection:  | IP65                   |

- Rechargeable and explosion proof work light with toplight
- 2 light modes: 50% and 100%
- · Waterproof, IP65
- Built-in magnet, belt clip and sturdy hook
- Rechargeable in charging base
- Incl. charger