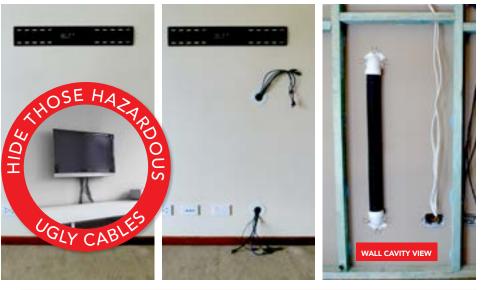

## AN INNOVATIVE NEW PRODUCT TO HIDE UNSIGHTLY, HAZARDOUS HANGING CABLES FROM WALL MOUNTED TVS.

CableClear is really quick and easy to install, creating a continuous duct inside the drywall of the home or office, so cables can be gravity fed through and be completely hidden from view.

## **FEATURES & BENEFITS**

- Hides those hazardous, ugly cables from wall mounted TV's
- Quick and easy to install in minutes
- Designed for all stud walls 70mm and thicker
- Fits plasterboard / drywall up to 13mm
- Suitable for almost all TV heights; hose length is adjustable
- Cables are gravity fed through the CableClear easily
- AUS/NZ, USA and Euro plugs fit through the 50mm (2") hose
- Additional cables can be added later until conduit reaches capacity
- Creates a sealed duct so no insect or dust ingress into the walls
- Components comply with UL 94 V-0 plastics flammability standards
- Cross bracing or wall insulation, if encountered, is easily overcome